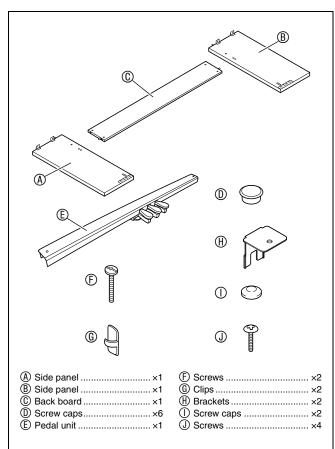

#### Assembling the Stand.....

| UnpackingE             | -59 |
|------------------------|-----|
| Assembling the Stand E | -59 |

| General Guide                                          |            |
|--------------------------------------------------------|------------|
| Saving Settings and Using Panel Lock                   | E-4        |
| Returning the Digital Piano to Its                     | <b>F</b> 4 |
| Factory Default Settings                               | E-4        |
| Power Outlet                                           | E-5        |
| Using an AC Adaptor                                    | E-5        |
| Turning Power On or Off                                | E-5        |
| Connections                                            | F-6        |
| Connecting Headphones                                  |            |
| Connecting Audio Equipment or an Amplifier             |            |
| Bundled and Optional Accessories                       |            |
| Using Built-in Tones                                   | F_8        |
| Selecting a Tone                                       |            |
| Layering Two Tones                                     |            |
| Splitting the Keyboard between Two Tones               |            |
| Using Octave Shift                                     |            |
| Adjusting the Brilliance of a Tone                     |            |
| Adding Reverb to the Tone                              |            |
| Adding the Chorus Effect to the Tone                   | E-12       |
| Using the Metronome                                    |            |
| Using the Pitch Bend Wheel                             |            |
| Using the Digital Piano's Pedals                       |            |
| Playing a Duet                                         | E-14       |
| Using Auto Accompaniment                               | E-16       |
| Playing an Auto Accompaniment                          | E-16       |
| Using One-Touch Presets                                | E-19       |
| Using Auto Harmonize                                   |            |
| Creating Your Own Original Rhythms                     | E-20       |
| Playing Back Built-in Songs                            | E-23       |
| Playing Tone Demo Songs                                |            |
| Playing Back a Specific Music Library Song             |            |
| Listening to Songs Loaded                              |            |
| from an External Source                                | E-25       |
| Playing Back Audio Data Stored<br>on a USB Flash Drive | F 07       |
|                                                        |            |
| Music Presets                                          | E-28       |

|                            | E-59 |
|----------------------------|------|
| To connect the cable       | E-62 |
| To install the music stand | E-62 |

| Other Settings                                                                                                                                                                                   |                                                                      |
|--------------------------------------------------------------------------------------------------------------------------------------------------------------------------------------------------|----------------------------------------------------------------------|
|                                                                                                                                                                                                  |                                                                      |
| USB Flash Drive                                                                                                                                                                                  | E-49<br>E-50<br>E-50<br>E-51<br>E-51<br>E-52<br>E-52<br>E-52<br>E-53 |
| Connecting to a Computer<br>Minimum Computer System Requirements<br>Connecting the Digital Piano to Your Computer<br>Using MIDI<br>Transferring Data between the Digital Piano<br>and a Computer | E-55<br>E-55<br>E-56                                                 |
| Reference<br>Troubleshooting<br>Product Specifications<br>Operating Precautions                                                                                                                  | E-63<br>E-65                                                         |
| Appendix<br>Tone List<br>Drum Assignment List<br>Rhythm List<br>Song List<br>Music Preset List<br>Fingering Guide<br>Chord Example List                                                          | A-1<br>A-4<br>A-5<br>A-7<br>A-8<br>A-10                              |